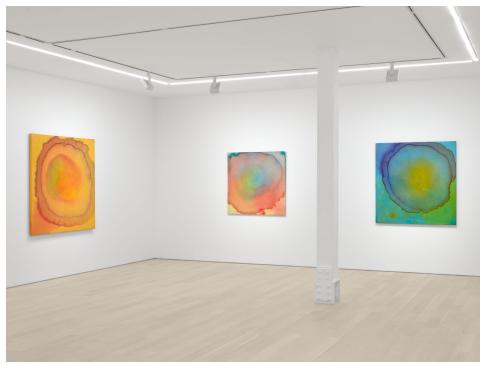

## Almine Rech presents never-before-seen works by Vivian Springford November 14, 2020

Installation views of Vivian Springford, Almine Rech New York, November 13, 2020 - January 13, 2021. Courtesy Almine Rech. Photo: Dan Bradica.

NEW YORK, NY.- Almine Rech New York is presenting an exhibition of never-before-seen works from the estate of iconic, mid-century abstract painter Vivian Springford (1913-2003). Through a selection of paintings spanning over 25 years of Springford's prolific career, the exhibition offers novel insights into the artist's singular practice, with its distinct fusion of Abstract Expressionist energy with Color Field's cerebral planes.